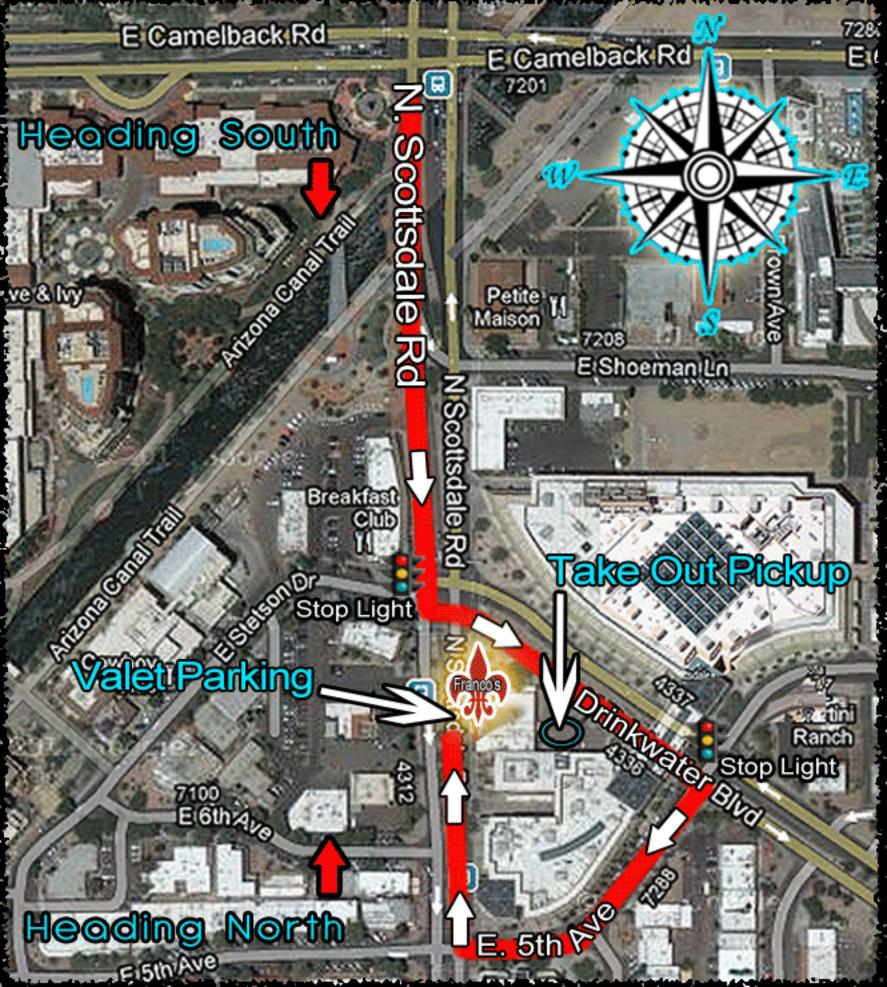

# Directions to Franco's Italian Caffe

4327 N. Scottsdale Rd. Scottsdale, Arizona 85250

PHONE: 480-481-7614

## In Dining Directions:

## Heading South on Scottsdale Rd.:

Make a left at N. Drinkwater BLVD, go under bridge, make a right on E. 5th Ave

Take E. 5th Ave, (as it bends back towards Scottsdale Rd.) and make a right on Scottsdale Rd. heading north.

Franco's Italian Caffe is located on the right hand side of Scottsdale Rd. (East Side)

\* Valet parking is available

\_\_\_\_\_

## Heading North on Scottsdale Rd.:

While on Scottsdale Rd, go past E. 5th Ave. Restaurant is on Right hand side of the road. (East Side)

\* Valet parking is available

Note: Franco's is between Indian School Rd & Camelback Rd

## Take Out Only:

#### Heading South on Scottsdale Rd.:

Make a left at N. Drinkwater BLVD and immediately turn right to small parking lot behind the restaurant. There you will see a sign for Take Out.

## Heading North on Scottsdale Rd.:

While on Scottsdale Rd, go past E. 5th Ave. Restaurant is on Right hand side of the road.

Make a right at N. Drinkwater BLVD and immediately turn right to small parking lot behind the restaurant. There you will see a sign for Take Out.